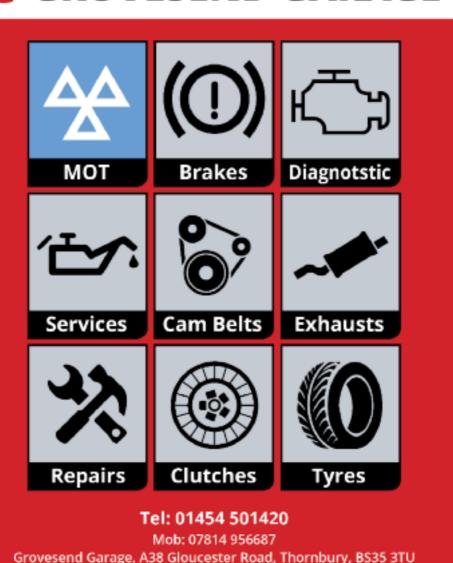

# **Thornbury MOT Centre**

Unit 1B Cooper Rd Thornbury. Tel: 01454 418999

- Servicing
   Brakes
   Clutches
- Tracking Fault diagnosis
- Welding Major engine repairs
   .... and much more

We MOT all vehicle classes:

Class 3: Trike, Reliant Robins etc

Class 4: Cars, small vans, camper vans

Class 5: Minibuses

Class 7: Vans and tippers up to 3500kg

We are a family-run business with over 40 years combined experience in the motor trade.

10% discount for OAPs Royal Mail, NHS and Emergency Services Staff.

www.thornburymotcentre.com