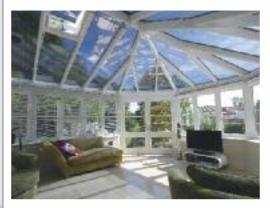

# Prevent your **conservatory** overheating with **Filmcote** window film...

Window film is the most effective and affordable conservatory shading solution to the excessive heat and glare problems that prevent your conservatory being a usable room all year round.

- \* Up to 80% heat reduction
- \* Up to 85% glare reduction
- \* Cuts 99% of harmful UV light
- \* Cheaper, cleaner and more effective than blinds
- \* 12 year guarantee\*
- \* 23 years experience

# ...on reflection you'll be glad you did.

Tel: 0117 941 4466 quoting TL17 Email: info@filmcote.co.uk Web: www.filmcote.co.uk

After a long hard day at work, there is nothing better than kicking back and enjoying a lazy sunny evening at home. That would be the ideal scenario conservatory owners dream of, unfortunately the reality is that the beating sunshine, far from making for a pleasant experience, all too often leads to the room becoming excessively hot and stuffy.

The greenhouse effect can make your conservatory too hot to enjoy, overheat your house, and the troublesome glare can cause eye strain and headaches.

Filmcote window films cut up to 80% of the sun's heat and 87% of glare, transforming your conservatory from an unusable hot house to a nice warm room. Our film also cuts 99% of UV light which is the main cause of fading.