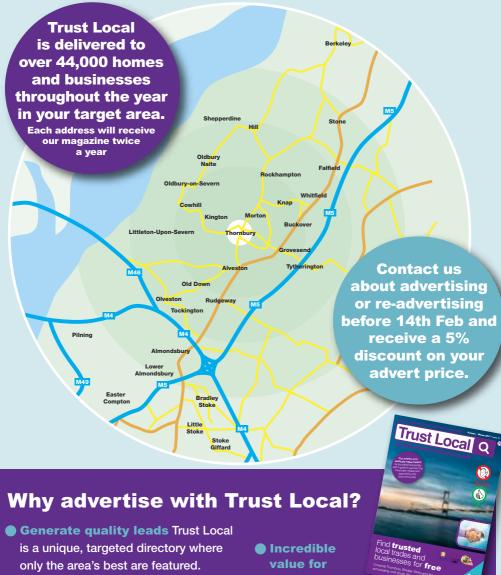

Call us today on 01454 881882 for more information.

### **Our prices**

These prices are for a 12 month run of advertising, FREE membership to Trust Local Referrals and inclusion on our website

with us from

as little

as £3.75

per month

### www.trust-local.co.uk

Full colour adverts

Classified £245

Double Classified £399

Quarter Page £399

Half Page (vertical/horizontal) £655

Full Page £995

Listings (see below)

Box Line Listing £135

Standard Listing £45

### Listings

If you're not sure about a full colour ad, then why not have a listing.

- All entries will be categorised alphabetically
- Company name and telephone number are included
- Anyone who takes out a full colour ad-will have a bold listing showing the page number of their advert
- Option to upgrade to a box listing.



- is a unique, targeted directory where only the area's best are featured.
- Build Local Reputation The guide is delivered eight times a year to approx 44,000 local homes and businesses - with a potential readership of 70,000! - hugely extending your marketing reach in

the areas that matter.

value for money

Advertise with us and get a full colour advert, business directory listing, online business directory listing and membership to Trust Local Referral network (see page 40).

Call us today on 01454 881882 for more information.

# **Money saving offers**

# Let's support our local businesses!

Cut out these coupons and hand to the relevant business for money off. freebies and great discounts.

One piece of cake per person with any hot drink



Open 7 days a week

Eastwood Park, Falfie